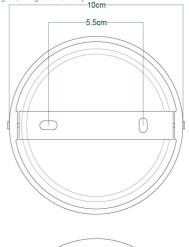

### Fixing Bracket MLWB01 | Antique Silver \*For UL wired lights, fixing bracket may differ 10cm

I) Lamps not included with lightfixture. 2) All products are individually hand crafted, therefore may differ slightly within manufacturing tolerances. 3) Please refer to: http://www.mullanlighting.com/terms for full list of Terms & Conditions. 4) Cable/Chain can be shortened during installation. 5) Longer Cable/Chain available on request. 6) Additional colour finishes available on request. 7.) Dimensions do not include lamps. 8.) Products wired to UL standards will operate at 110/120vwith the appropriate lampholders.