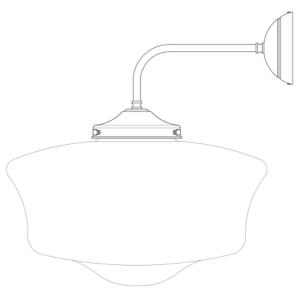

#### **Antique Brass** MLWL374ANTBRS

| MATERIAL                 | Brass   Glass                              |
|--------------------------|--------------------------------------------|
| HEIGHT                   | 35cm   13.78"                              |
| WIDTH   DIAMETER         | 38cm   14.96"                              |
| LENGTH   PROJECTION      | 40cm   15.75"                              |
| WEIGHT                   | 2.19KG   4.83lbs                           |
| LAMPHOLDER               | E27 or E26                                 |
| MAX WATTAGE              | 60W x 1                                    |
| VOLTAGE                  | 220/240v or 110/120v                       |
| IP RATING                | 20                                         |
| CLASS PROTECTION         | 1                                          |
| SHADE                    | GL041A                                     |
| FLEX   BAR   CHAIN LENGT | n/a                                        |
| CABLE TYPE               | MLCA047   2 Core Round   Brown Braid   PVC |

#### Antique Silver MLWL374ANTSLV

| MATERIAL                 | Brass   Glass                              |
|--------------------------|--------------------------------------------|
| HEIGHT                   | 35cm   13.78"                              |
| WIDTH   DIAMETER         | 38cm   14.96"                              |
| LENGTH   PROJECTION      | 40cm   15.75"                              |
| WEIGHT                   | 2.19KG   4.83lbs                           |
| LAMPHOLDER               | E27 or E26                                 |
| MAX WATTAGE              | 60W x 1                                    |
| VOLTAGE                  | 220/240v or 110/120v                       |
| IP RATING                | 20                                         |
| CLASS PROTECTION         | 1                                          |
| SHADE                    | GL041A                                     |
| FLEX   BAR   CHAIN LENGT | n/a                                        |
| CABLE TYPE               | MLCA028   2 Core Round   Black Braid   PVC |

MLWL374POLBRS

**Polished Brass** 

| MATERIAL                 | Brass   Glass                              |
|--------------------------|--------------------------------------------|
| HEIGHT                   | 35cm   13.78"                              |
| WIDTH   DIAMETER         | 38cm   14.96"                              |
| LENGTH   PROJECTION      | 40cm   15.75"                              |
| WEIGHT                   | 2.19KG   4.83lbs                           |
| LAMPHOLDER               | E27 or E26                                 |
| MAX WATTAGE              | 60W x 1                                    |
| VOLTAGE                  | 220/240v or 110/120v                       |
| IP RATING                | 20                                         |
| CLASS PROTECTION         | 1                                          |
| SHADE                    | GL041A                                     |
| FLEX   BAR   CHAIN LENGT | n/a                                        |
| CABLE TYPE               | MLCA001   2 Core Twist   Black Braid   PVC |

#### MLWL374SATBRS Satin Brass

| MATERIAL                 | Brass   Glass                              |
|--------------------------|--------------------------------------------|
| HEIGHT                   | 35cm   13.78"                              |
| WIDTH   DIAMETER         | 38cm   14.96"                              |
| LENGTH   PROJECTION      | 40cm   15.75"                              |
| WEIGHT                   | 2.19KG   4.83lbs                           |
| LAMPHOLDER               | E27 or E26                                 |
| MAX WATTAGE              | 60W x 1                                    |
| VOLTAGE                  | 220/240v or 110/120v                       |
| IP RATING                | 20                                         |
| CLASS PROTECTION         | T                                          |
| SHADE                    | GL041A                                     |
| FLEX   BAR   CHAIN LENGT | n/a                                        |
| CABLE TYPE               | MLCA028   2 Core Round   Black Braid   PVC |