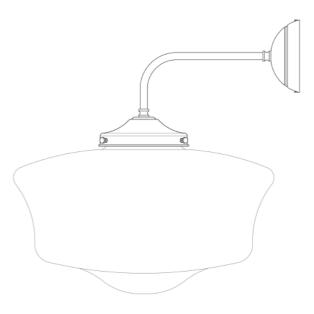

#### **Antique Brass** MLWL374ANTBRS

| MATERIAL                 | Brass   Glass                              |
|--------------------------|--------------------------------------------|
| HEIGHT                   | 35cm   13.78"                              |
| WIDTH   DIAMETER         | 38cm   14.96"                              |
| LENGTH   PROJECTION      | 40cm   15.75"                              |
| WEIGHT                   | 2.19KG   4.83lbs                           |
| LAMPHOLDER               | E27 or E26                                 |
| MAX WATTAGE              | 60W x 1                                    |
| VOLTAGE                  | 220/240v or 110/120v                       |
| IP RATING                | 20                                         |
| CLASS PROTECTION         | 1                                          |
| SHADE                    | GL041A                                     |
| FLEX   BAR   CHAIN LENGT | n/a                                        |
| CABLE TYPE               | MLCA047   2 Core Round   Brown Braid   PVC |