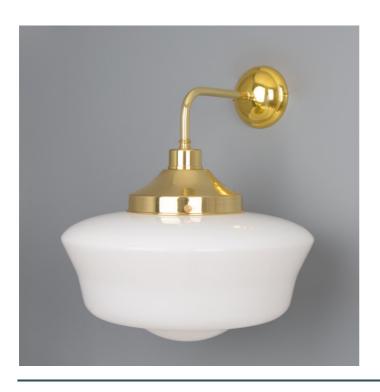

#### **Antique Brass** MLWL374ANTBRS

| MATERIAL                 | Brass   Glass                              |
|--------------------------|--------------------------------------------|
| HEIGHT                   | 35cm   13.78"                              |
| WIDTH   DIAMETER         | 38cm   14.96"                              |
| LENGTH   PROJECTION      | 40cm   15.75"                              |
| WEIGHT                   | 2.19KG   4.83lbs                           |
| LAMPHOLDER               | E27 or E26                                 |
| MAX WATTAGE              | 60W x 1                                    |
| VOLTAGE                  | 220/240v or 110/120v                       |
| IP RATING                | 20                                         |
| CLASS PROTECTION         | 1                                          |
| SHADE                    | GL041A                                     |
| FLEX   BAR   CHAIN LENGT | n/a                                        |
| CABLE TYPE               | MLCA047   2 Core Round   Brown Braid   PVC |

#### Antique Silver MLWL374ANTSLV

| MATERIAL                 | Brass   Glass                              |
|--------------------------|--------------------------------------------|
| HEIGHT                   | 35cm   13.78"                              |
| WIDTH   DIAMETER         | 38cm   14.96"                              |
| LENGTH   PROJECTION      | 40cm   15.75"                              |
| WEIGHT                   | 2.19KG   4.83lbs                           |
| LAMPHOLDER               | E27 or E26                                 |
| MAX WATTAGE              | 60W x 1                                    |
| VOLTAGE                  | 220/240v or 110/120v                       |
| IP RATING                | 20                                         |
| CLASS PROTECTION         | 1                                          |
| SHADE                    | GL041A                                     |
| FLEX   BAR   CHAIN LENGT | n/a                                        |
| CABLE TYPE               | MLCA028   2 Core Round   Black Braid   PVC |

MLWL374POLBRS

**Polished Brass** 

| MATERIAL                 | Brass   Glass                              |
|--------------------------|--------------------------------------------|
| HEIGHT                   | 35cm   13.78"                              |
| WIDTH   DIAMETER         | 38cm   14.96"                              |
| LENGTH   PROJECTION      | 40cm   15.75"                              |
| WEIGHT                   | 2.19KG   4.83lbs                           |
| LAMPHOLDER               | E27 or E26                                 |
| MAX WATTAGE              | 60W x 1                                    |
| VOLTAGE                  | 220/240v or 110/120v                       |
| IP RATING                | 20                                         |
| CLASS PROTECTION         | 1                                          |
| SHADE                    | GL041A                                     |
| FLEX   BAR   CHAIN LENGT | n/a                                        |
| CABLE TYPE               | MLCA001   2 Core Twist   Black Braid   PVC |

#### MLWL374SATBRS Satin Brass

| MATERIAL                 | Brass   Glass                              |
|--------------------------|--------------------------------------------|
| HEIGHT                   | 35cm   13.78"                              |
| WIDTH   DIAMETER         | 38cm   14.96"                              |
| LENGTH   PROJECTION      | 40cm   15.75"                              |
| WEIGHT                   | 2.19KG   4.83lbs                           |
| LAMPHOLDER               | E27 or E26                                 |
| MAX WATTAGE              | 60W x 1                                    |
| VOLTAGE                  | 220/240v or 110/120v                       |
| IP RATING                | 20                                         |
| CLASS PROTECTION         | T                                          |
| SHADE                    | GL041A                                     |
| FLEX   BAR   CHAIN LENGT | n/a                                        |
| CABLE TYPE               | MLCA028   2 Core Round   Black Braid   PVC |