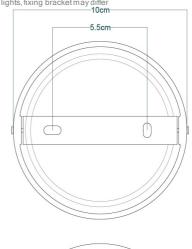

### Fixing Bracket MLWB01 | Antique Brass \*For UL wired lights, fixing bracket may differ 10cm

I) Lamps not included with lightfixture. 2) All products are individually hand crafted, therefore may differ slightly within manufacturing tolerances. 3) Please refer to: http://www.mullanlighting.com/terms for full list of Terms & Conditions. 4) Cable/Chain can be shortened during installation. 5) Longer Cable/Chain available on request. 6) Additional colour finishes available on request. 7.) Dimensions do not include lamps. 8.) Products wired to UL standards will operate at 110/120vwith the appropriate lampholders.