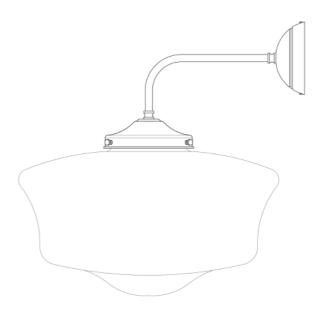

#### **Antique Brass** MLWL374ANTBRS

| MATERIAL                 | Brass   Glass                              |
|--------------------------|--------------------------------------------|
| HEIGHT                   | 35cm   13.78"                              |
| WIDTH   DIAMETER         | 38cm   14.96"                              |
| LENGTH   PROJECTION      | 40cm   15.75"                              |
| WEIGHT                   | 2.19KG   4.83lbs                           |
| LAMPHOLDER               | E27 or E26                                 |
| MAX WATTAGE              | 60W x 1                                    |
| VOLTAGE                  | 220/240v or 110/120v                       |
| IP RATING                | 20                                         |
| CLASS PROTECTION         | 1                                          |
| SHADE                    | GL041A                                     |
| FLEX   BAR   CHAIN LENGT | n/a                                        |
| CABLE TYPE               | MLCA047   2 Core Round   Brown Braid   PVC |

#### Antique Silver MLWL374ANTSLV

| MATERIAL                 | Brass   Glass                              |
|--------------------------|--------------------------------------------|
| HEIGHT                   | 35cm   13.78"                              |
| WIDTH   DIAMETER         | 38cm   14.96"                              |
| LENGTH   PROJECTION      | 40cm   15.75"                              |
| WEIGHT                   | 2.19KG   4.83lbs                           |
| LAMPHOLDER               | E27 or E26                                 |
| MAX WATTAGE              | 60W x 1                                    |
| VOLTAGE                  | 220/240v or 110/120v                       |
| IP RATING                | 20                                         |
| CLASS PROTECTION         | 1                                          |
| SHADE                    | GL041A                                     |
| FLEX   BAR   CHAIN LENGT | n/a                                        |
| CABLE TYPE               | MLCA028   2 Core Round   Black Braid   PVC |

MLWL374POLBRS

**Polished Brass** 

| MATERIAL                 | Brass   Glass                              |
|--------------------------|--------------------------------------------|
| HEIGHT                   | 35cm   13.78"                              |
| WIDTH   DIAMETER         | 38cm   14.96"                              |
| LENGTH   PROJECTION      | 40cm   15.75"                              |
| WEIGHT                   | 2.19KG   4.83lbs                           |
| LAMPHOLDER               | E27 or E26                                 |
| MAX WATTAGE              | 60W x 1                                    |
| VOLTAGE                  | 220/240v or 110/120v                       |
| IP RATING                | 20                                         |
| CLASS PROTECTION         | 1                                          |
| SHADE                    | GL041A                                     |
| FLEX   BAR   CHAIN LENGT | n/a                                        |
| CABLE TYPE               | MLCA001   2 Core Twist   Black Braid   PVC |

#### MLWL374SATBRS Satin Brass

| MATERIAL                 | Brass   Glass                              |
|--------------------------|--------------------------------------------|
| HEIGHT                   | 35cm   13.78"                              |
| WIDTH   DIAMETER         | 38cm   14.96"                              |
| LENGTH   PROJECTION      | 40cm   15.75"                              |
| WEIGHT                   | 2.19KG   4.83lbs                           |
| LAMPHOLDER               | E27 or E26                                 |
| MAX WATTAGE              | 60W x 1                                    |
| VOLTAGE                  | 220/240v or 110/120v                       |
| IP RATING                | 20                                         |
| CLASS PROTECTION         | T                                          |
| SHADE                    | GL041A                                     |
| FLEX   BAR   CHAIN LENGT | n/a                                        |
| CABLE TYPE               | MLCA028   2 Core Round   Black Braid   PVC |