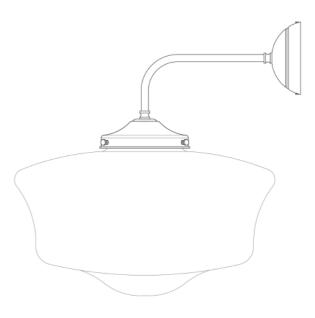

#### Antique Silver MLWL374ANTSLV

| MATERIAL                 | Brass   Glass                              |
|--------------------------|--------------------------------------------|
| HEIGHT                   | 35cm   13.78"                              |
| WIDTH   DIAMETER         | 38cm   14.96"                              |
| LENGTH   PROJECTION      | 40cm   15.75"                              |
| WEIGHT                   | 2.19KG   4.83lbs                           |
| LAMPHOLDER               | E27 or E26                                 |
| MAX WATTAGE              | 60W x 1                                    |
| VOLTAGE                  | 220/240v or 110/120v                       |
| IP RATING                | 20                                         |
| CLASS PROTECTION         | 1                                          |
| SHADE                    | GL041A                                     |
| FLEX   BAR   CHAIN LENGT | n/a                                        |
| CABLE TYPE               | MLCA028   2 Core Round   Black Braid   PVC |